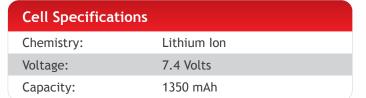

## **HS8000-Li Battery**

## Features:

- Contains the highest quality battery cells.
- Provides excellent discharge characteristics.
- Provides longer cycle life.

Maximize the Performance of your Symbol® PDT8000 Scanning Devices.